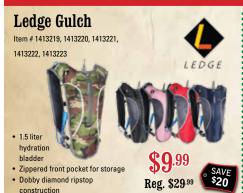

Smokehouse cover \$30 value BBQ Carving Gloves \$12 value

Rustic Ridge 3.5MM **Dura-Stretch Bootfoot** Wader MPN#RRDURA1000GM

- 3.5 MM Dura-Stretch Neoprene
- · 1000 Grams Thinsulate Men's sizes 7-14

After Friday: \$109.99